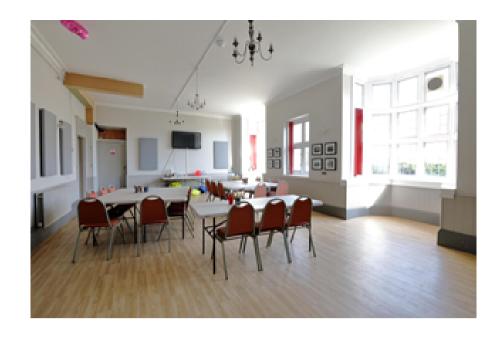

# HIRE OF SMALL HALL

Newly refurbished, this room is suitable for various activities and events such as meetings, classes, parties and more.

- Chairs and tables to suit your event
- Two dart boards, with score boards (covered by blinds if not required)
- Centrally heated

## Size:

9.5m x 5.5m (20ft x 18ft)

# Capacity:

Standing – 70 people Theatre style – 50 people Seated – 40 people