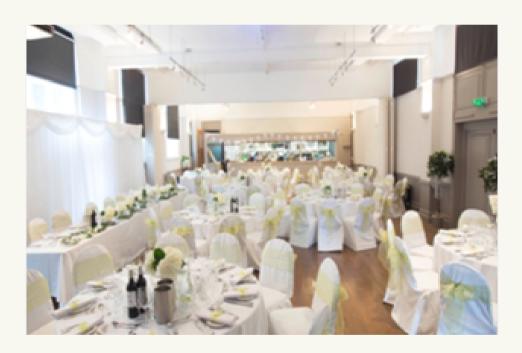

# HIRE OF MAIN HALL

# A unique sized venue in West London!

- Private licensed bar
- Folding doors to divide the space into two
- Dance floor
- Stage with projector/screen/spotlights
- Chairs and tables (large circular and trestles) to suit the event
- Disabled access and amenities
- Centrally heated

## Size:

14m x 8m (46ft x 26ft)

## Capacity:

Standing – 220 people
Theatre style – 160 people
Seated – 120 people