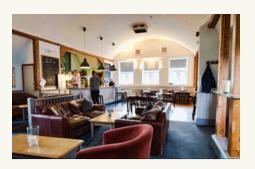

# HIRE OF TOP BAR AND TERRACE & MEADOW

The stylish top bar has an eclectic vibe and a wonderful vaulted ceiling.

- Sofas and coffee tables in one area
- Tables and chairs in front of the bar
- Food available

## Size:

10m x 11.5m (33ft x 38ft) (overall)

## Capacity:

Standing – 70 people Seated at tables – 40 people