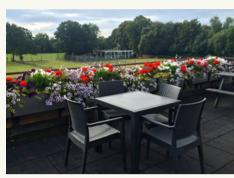

# HIRE OF TOP BAR AND TERRACE & MEADOW

The stylish top bar has an eclectic vibe and a wonderful vaulted ceiling.

- Sofas and coffee tables in one area
- Tables and chairs in front of the bar
- Food available

# Adjoining is the terrace with amazing views towards Pitshanger Park:

- •Impressive setting for drinks and canapés
- Watch the sunset at Cocktail hour
- Barbecue available