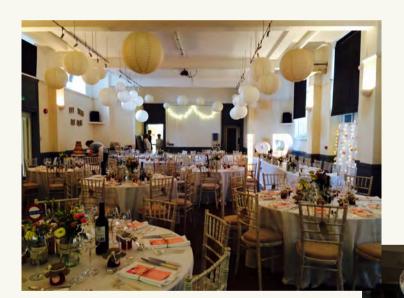

## A unique sized venue in West London!

- Private licensed bar
- Folding doors to divide the space into two
- Dance floor
- Stage with projector/screen/spotlights
- Chairs and tables (large circular and trestles) to suit the event
- Disabled access and amenities
- Centrally heated

HIRE

Size:

14m x 8m (46ft x 26ft)

Capacity:

Standing – 180 people Theatre style – 150 people Seated – 120 people