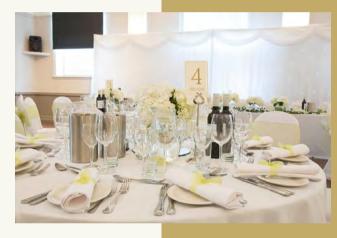

## A unique sized venue in West London!

- Private licensed bar
- Folding doors to divide the space into two
- Dance floor
- Stage with projector/screen/spotlights
- Chairs and tables (large circular and trestles) to suit the event
- Disabled access and amenities
- Centrally heated

HIRE

Size:

14m x 8m (46ft x 26ft)

Capacity:

Standing – 180 people Theatre style – 150 people Seated – 120 people