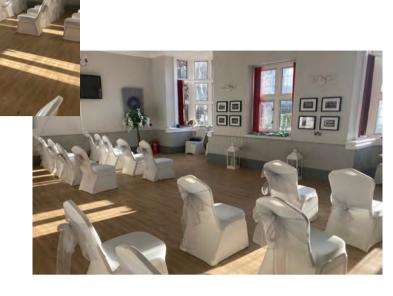

#### HIRE OF SMALL HALL

Newly refurbished, this room is suitable for various activities and events such as meetings, classes, parties and more.

- Chairs and tables to suit your event
- Two dart boards, with score boards (covered by blinds if not required)
- Centrally heated

Size:

9.5m x 5.5m (20ft x 18ft)

Capacity:

Standing – 60 people Theatre style – 50 people

Seated – 40 people