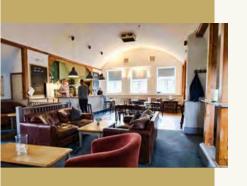

# HIRE OF TOP BAR AND TERRACE & MEADOW

- Sofas and coffee tables in one area
- Tables and chairs in front of the bar
- Food available

Size:

10m x 11.5m (33ft x 38ft) (overall)

Capacity:

Standing – 70 people Seated at tables – 40 people