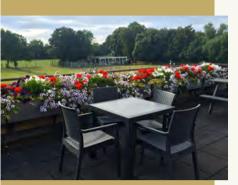

# HIRE OF TOP BAR AND TERRACE & MEADOW

- Sofas and coffee tables in one area
- Tables and chairs in front of the bar
- Food available

Size:

10m x 11.5m (33ft x 38ft) (overall)

Capacity:

Standing – 70 people Seated at tables – 40 people

### Adjoining is the terrace with amazing views towards Pitshanger Park:

- Impressive setting for drinks and canapés
- Watch the sunset at Cocktail hour
- Barbecue available

Size:

20m x 6m (65ft x 20ft)